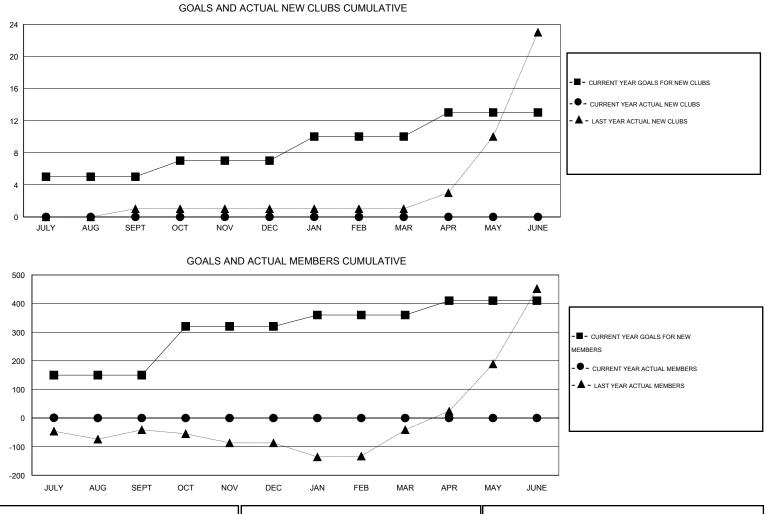

## GMT: DATUK NAGARATNAM

|          | PHII | <b>IPPINES</b> |  |
|----------|------|----------------|--|
| LUCATION | FILL |                |  |

| Clubs                      |                  |                     |                            | Members                     |                            |                    |                                  |                              |                             |
|----------------------------|------------------|---------------------|----------------------------|-----------------------------|----------------------------|--------------------|----------------------------------|------------------------------|-----------------------------|
| RESULTS FOR 2014-2015      |                  |                     | RESULTS FOR 2014-2015      |                             |                            |                    |                                  |                              |                             |
| QUARTER                    | NEW CLUB<br>GOAL | ACTUAL NEW<br>CLUBS | ACTUAL<br>DROPPED<br>CLUBS | ACTUAL NET<br>GAIN/<br>LOSS | QUARTER                    | NEW MEMBER<br>GOAL | ACTUAL TOTAL<br>MEMBERS<br>ADDED | ACTUAL<br>DROPPED<br>MEMBERS | ACTUAL NET<br>GAIN/<br>LOSS |
| JULY/AUG/SEPT              | 5                | 0                   | 0                          | 0                           | JULY/AUG/SEPT              | 150                | 53                               | 52                           | 1                           |
| OCT/NOV/DEC<br>JAN/FEB/MAR | 2<br>3           | 0<br>0              | 0<br>0                     | 0<br>0                      | OCT/NOV/DEC<br>JAN/FEB/MAR | 170<br>40          | 0<br>0                           | 0<br>0                       | 0<br>0                      |
| APR/MAY/JUNE               | 3                | 0                   | 0                          | 0                           | APR/MAY/JUNE               | 50                 | 0                                | 0                            | 0                           |

| DROPPED CLUBS: 0 | 13 CLUBS OF 91 ADDED 1 OR MORE<br>NEW MEMBERS | GENDER DISTRIBUTION |                |       |
|------------------|-----------------------------------------------|---------------------|----------------|-------|
|                  |                                               | MALE                | 1,428 (54.57%) |       |
|                  | -                                             | FEMALE              | 1,189 (45.43%) |       |
| DROPPED MEMBERS  |                                               |                     |                |       |
| DECEASED 0       |                                               |                     |                | 1,168 |
| CLUB CANCELLED 0 | CLICK HERE FOR HEALTH<br>ASSESSMENT DATA      | FAMILY UNIT MEMBERS |                |       |
| OTHER 52         |                                               | HEAD OF HOUSEHOLD   |                |       |
| TOTAL 52         | _                                             | NON-HEAD OF HOUSEHO | DLD            | 755   |